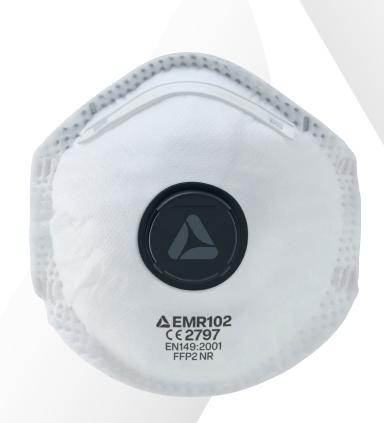

# **EMR102**

# Skytec Elements cup shaped respirator FFP2V

### **KEY FEATURES**

▲ Lightweight, cup shaped respirator

▲ Low profile exhalation valve to reduce heat and moisture build up

▲ Soft Inner nose seal

▲ Continuous Loop Headstrap ensures easy fitting

△ Conforms to EN 149:2001+A1:2009

▲ FFP2 NR

#### **CERTIFICATION**

CE III | EN 149:2000 + A1:2009 FFP2 NR 2797 | BSI Group The Netherlands B.V. -Say Building, John M. Keynesplein 9, 1066 EP, Amsterdam, Netherlands