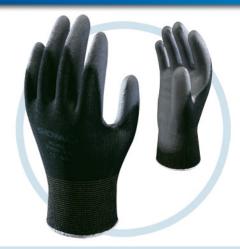

#### DESCRIPTION

.

Coated palm

- Elasticated cuff
- · Standard finish
- · Without special treatment
- Anatomical shape
- · Seamless knit

#### BENEFITS

- A light, elastic low-lint glove, resistant to deformation and which keeps its shape longer
- Protects the hand from oils and abrasion while remaining elastic and breathable
- · Breathable back of hand to reduce perspiration
- · Minimal allergy risks
- · Designed for easy movement and continuous wear
- · No irritation by seams in contact with the skin
- · Low-soil colour