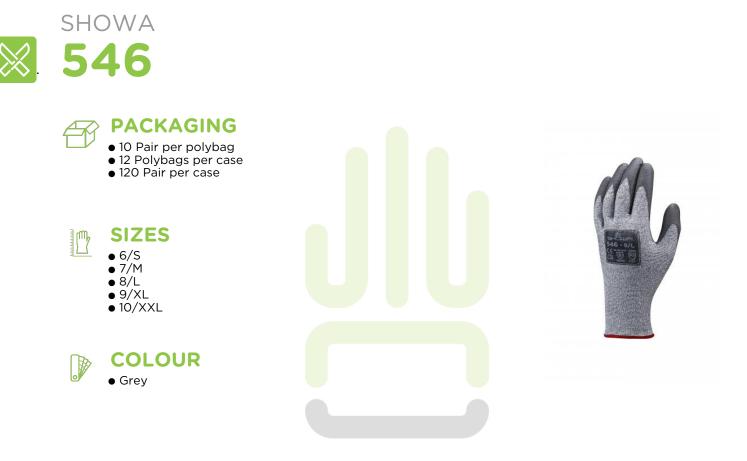

s while remaining breathable
- Maximum comfort when performing delicate tasks due to soft and flexible HPPE properties combined with high multifilament wrapping technique
- Breathable back of hand to reduce perspiration and keep hands dry
- Ergonomically designed to replicates the natural curves for enhanced dexterity and longer use
- Cost-efficient gloves that can be laundered and re-used
- Seamless knit designed to prevent irritation

INDUSTRY

Aerospace

Automotive

Engineering



#### Glass



#### Manufacturing



## Mechanical





Railways



### **IDEAL APPLICATIONS**

- Assembly dry and oily parts
- Bottling
- Fixing glass and windows
- Canning
- White goods
- Automotive repairs and maintenance
- Mechanical engeneering
- Mounting and dismantling



Polyurethane

#### NORMS









#### USER INSTRUCTIONS

Gloves provide protection from chemical and mechanical hazards shown.

Do not use gloves that show signs of wear. If required, cleanse outer surface of glove with running water. Discard used gloves in compliance with local regulations. Do not wear gloves when there is a risk of entanglement by moving parts of machines.

### [ DISCLAIMER

The descriptions, characteristics, applications and photos are given for information purposes and do not constitute a contractual commitment. The manufacturer reserves the right to make any modifications it deems necessary.

#### Get in touch

SHOWA International | WTC - Tower I - Strawinskylaan 1817 - 1077 XX Amsterdam - The Netherlands showagroup.eu | info@showagroup.eu © SHOWA Group 2018 | All rights reserved