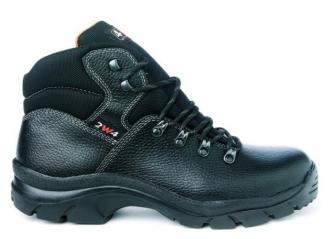

**Upper** : Printed cow leather black waterproof 2,0 - 2,2 mm

Linnings : Space® 3D textile.

Insole : L-Protection flexible and light

Insock : Anatomical expanded PU based insock

Toecap : Carbonlight - Resistent to impact up to 200 joules.

Sole : Rubber Sole Oil and Slip resistante

Width: 11

Sizes breakdown : 36 - 48

8% 9 9% 10 10% 11 11% 12 12% 13 13% 14 IJК 3 3% 4% 5% 6 6% 7 7% 8 EU 35 37 38 40 41 42 43 44 45 46 47 48 49 60 39 4% 5 5% 6 6% 7 7% 8 8% 9 9% 10 10% 11 11% 12 12% 13 13% 14 14% 15 US 4