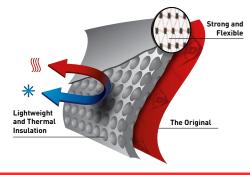

### **Protection & Comfort**

- Fit perfected with Dunlop's innovative Sneaker Fit construction to eliminate heel slippage
- The trusted choice for farm and industry professionals
- S5 & EN ISO 20345:2011 certified steel toe cap and midplate

#### **Outsole**

- SRC rated Professional outsole designed for excellent grip in the field
- With tread wear indicator to monitor outsole performance
- Outsole channels move mud and water out to atmosphere for safety in every step