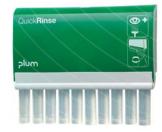

## With QuickRinse you will get:

- 2 x 5 eye wash ampoules with 20 ml 0.9 % sterile sodium chloride
- Quick, easy and hygienic help for rinsing dust and dirt out of the eyes
- At least 3 years shelf life on unopened ampoules
- A compact station ready and easy to mount on the wall