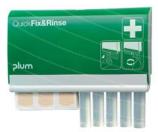

## With QuickFix&Rinse you will get:

- 45 pcs. breathable elastic plasters hygienically packed individually
- 5 eye wash ampoules with 20 ml 0.9 % sterile sodium chloride
- Quick, easy and hygienic help for the small accidents
- A station that combines plasters and eye wash
- A compact station ready and easy to mount on the wall